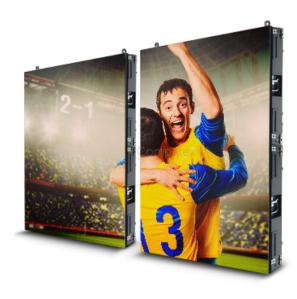

## **OPIS PRODUKTU**

ODQ12, 12 mm moduł LED quad pixel do instalacji na zewnątrz.

Pierwszy wybór do zastosowań na ekranach zewnętrznych na większą skalę, z fantastycznym kontrastem i niezrównana jednorodnością kolorów Mitsubishi.

Wybrany przez wiele czołowych na świecie obiektów zewnętrznych, Diamond Vision ODQ12 charakteryzuje się wyjątkową wydajnością, sprawdzoną długoterminową niezawodnością i reputacją czystej jednorodności kolorów przez lata użytkowania.

Unikalne technologie ekranów LED Mitsubishi łączą się, aby zapewnić wysoki kontrast, naturalne kolory i szybkie, płynne przetwarzanie dla świetnego wideo na żywo i ostrego tekstu. Kąty widzenia zarówno w poziomie, jak i w pionie są doskonałe, a integralność kolorów jest zachowana w całym stożku widzenia. Ekran jest cichy, łatwy w instalacji, praktycznie bezobsługowy i wyjątkowo opłacalny w zastosowaniach, w których odległości oglądania i projekt obiektu wymagają rozwiązania na dużą skalę.

AVL-ODQ12Do użytku na zewnątrzOdstęp między pikselami 25 mmOdstęp między punktami 12,5 mm6000 cd/m²Odległość oglądania > 10 mKontrola APS do automatycznej redukcji poboru mocy i niższych kosztów eksploatacji.Kontroler DDC do łatwego w obsłudze sterowania i raportowania diagnostycznegoOpcje konserwacji z przodu i z tyłu zapewniają elastyczność dostępu serwisowegoWysoki kontrast ekranu zapewnia wysoką jakość obrazu.Technologia Dynamic Pixel firmy Mitsubishi zapewnia maksymalną rozdzielczość obrazu.Unikalny układ pikseli zapewnia najszersze możliwe kąty oglądaniaWysoka niezawodność