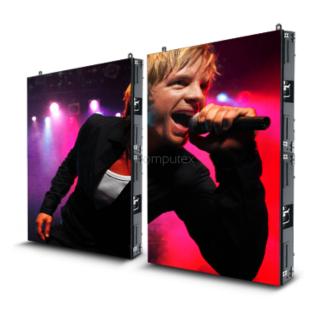

## **OPIS PRODUKTU**

Diamond Vision IDT4 firmy Mitsubishi wyznacza nowy standard jakości ekranów LED o ultrawysokiej rozdzielczości.

Diament Vision IDT4 to ogromny krok naprzód w wydajności ekranów LED do zastosowań wewnętrznych, ponieważ unikalne technologie firmy Mitsubishi zapewniają ultrawysoką rozdzielczość z doskonałymi obrazami, niesamowitymi poziomami kontrastu i czystymi, naturalnymi kolorami. IDT4 zawiera diody LED 3 w 1 o rzeczywistym odstępie 4,00 mm, zapewniając rozdzielczość fizyczną 62 487 pikseli na metr kwadratowy przy minimalnej odległości oglądania zredukowanej do zaledwie 1 metra. IDT4 oferuje również niezwykle szerokie kąty oglądania bez zmiany kolorów przy szerszych kątach oglądania.

AVL-IDT4Do zastosowań wewnętrznychOdstęp pikseli 4 mm1500 cd/m²Odległość oglądania > 1 mEkstremalny kąt oglądania bez zmiany koloruWysoka niezawodność