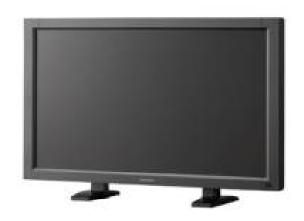

## LDT421V2

With excellent contrast and brightness, as well as a rapid response time, the LDT421V2 Widescreen LCD Display provides amazing video and data imagery in individual or tiled (video wall) configurations. These screens are ideal for digital signage, message boards, video conferencing, or retail kiosks. Enhance your facilities with welcome messages, company promotions, human resources information, or data displays. Universities and other educational institutions can use the LDT421V2 in classrooms, lecture halls, media centres, student service centres, dining commons, and building lobbies. Key Features: