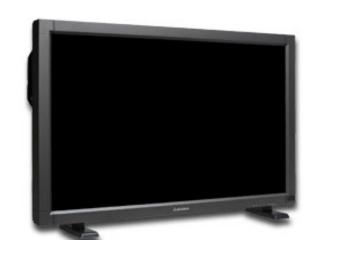

## MDT401S

The MDT401s from Mitsubishi Electric is a 40" viewable LCD display combining superior image clarity, exceptional brightness and reliable, long-life operation all in an ultra-thin design. When bigger is better for large format applications, the MDT401s is the ideal choice.

Versatile, long-lasting solution for a wide range of signage and information display applications such as transportation centres, hotel lobbies, company reception areas, restaurants, boardrooms and more True WXGA 1280 x 768 resolution for exceptional viewing of 16:9 widescreen and 4:3 standard formats Super bright at 450 cd/m2 for detailed imagery even in high ambient lighting environments High 600:1 Contrast Ratio for superior image detail and truer blacks