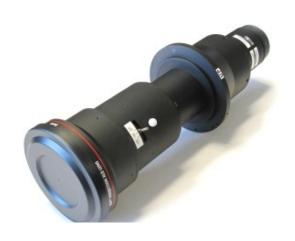

## Inteligentna Elektronika

Ul. Raduńska 36A 83-333 Chmielno Tel.: +48 730 90 60 90

E-mail: info@centrumprojekcji.pl

Nazwa Obiektyw Barco LENS XLD 0.8:1 R9852945

Cena **92 250,00 zł** 

Producent Barco

## **OPIS PRODUKTU**

This Barco XLD Short Throw Lens is designed for use with the Barco HDQ-2K40, HDQ-4K35, Galaxy 4K-12 HFR, Galaxy 4K-23 HFR, and Galaxy 4K-32 HFR projectors. When used with 2K projectors, it provides a 0.8:1 throw ratio, and a 0.72:1 throw ratio when used with 4K projectors, along with a reduced lens shift. Since it is a fixed lens, no zoom is available, and is meant to be used with the projector near the screen for short throw projections.

**Product Highlights** 

Fixed Short Throw Lens for HDQ & Galaxy

2K Resolution Throw Ratio of 0.8:1

4K Resolution Throw Ratio of 0.72:1

Fixed Lens, No Zoom