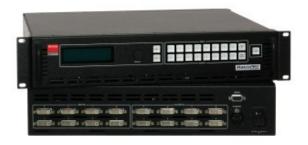

## **OPIS PRODUKTU**

Barco's MatrixPRO-II SD/HD/3G-SDI series offers three models of high-speed serial routers: 8x8, 16x16 and 32x32. All three models are compact, have an extremely slim profile, are cost-effective, and provide an excellent solution for applications where budget and space are at premium.

## Featuring genlock input

All routers support SDI formats from SD formats to 3G/HD. Their superior design allows for image switching and signal distribution without artifacts. They all feature a genlock input with loop through, ensuring that all switching is synchronized with the house sync.

## Flexible control

The routers can be controlled from the front panel, RS-232, Ethernet connections or the Encore and ScreenPRO-II presentation systems. Barco's MatrixPRO-II SDI router series allows a single unit to be subdivided into multiple layers.