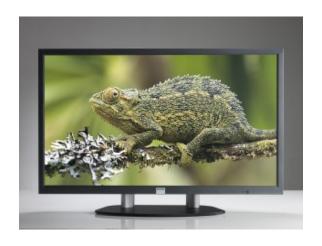

## **OPIS PRODUKTU**

Cena

Barco's LDX-55 display with LED backlights has been designed for use in a wide variety of professional applications. The LDX-55 produces crisp, bright and color-accurate images on a 55" screen size. Featuring LED backlit LCD technology, the LDX-55 boasts a high brightness and durable LED backlight technology and provides an exceptionally thin and space-saving design. Available in native full high definition (1920 x 1080 pixels), the LDX-55 is a high-quality display for long-term usage. Barco's LDX-55 combines the typical benefits of liquid crystal technology (such as low maintenance costs) with energy-efficient LED backlights, reducing image burn-in and colorations.